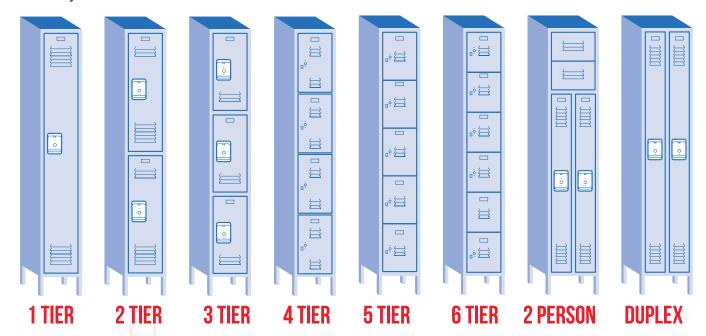

# KNOCK DOWN 025

The Knock Down locker is designed to withstand daily use and abuse that is typical for most lockers. It comes with a standard 2 mil thick powder coat baked enamel finish, available in 20 standard colors as well as any custom color.



## **GAUGE REFERENCE**

| Тор | Back | Side | Base | Door | Door<br>Frame | Shelf |
|-----|------|------|------|------|---------------|-------|
| 24  | 24   | 24   | 16   | 16   | 16            | 24    |

### HIGH-END FEATURES

- 2 MIL thick powder coat baked to cure finish
- All doors come standard with recessed handles for added safety and security
- Standard 16 gauge continuous piano type hinges riveted to frame and welded to door
- Continuous door strike has rubber bumpers to reduce noise
- Door frame is spot welded construction
- Standard 16 gauge bottom
- Body painted to match door and frame
- Many sizes available through Fast Track Stocking Program

### **VENTILATION OPTIONS**

- Standard louvers (standard)
- Full louvers
- Mini Louvers
- Solid
- · Rectanular Perforations
- Diamon