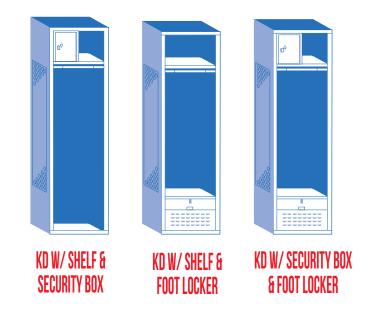

## TIER REFERENCE CHART

| Locker Model             | 1<br>Tier | 2<br>Tier | 3<br>Tier | 4<br>Tier | 5<br>Tier | 6<br>Tier | 8<br>Tier | 9<br>Tier | Two<br>Person | Duplex | Security<br>Box | Security Box<br>& Footlocker | Foot-<br>locker |
|--------------------------|-----------|-----------|-----------|-----------|-----------|-----------|-----------|-----------|---------------|--------|-----------------|------------------------------|-----------------|
| Knock Down               | X         | X         | X         | X         | X         | X         |           |           | X             | X      |                 |                              |                 |
| Knock Down<br>Plus       | X         | X         | X         | X         | X         | X         |           |           | X             | X      |                 |                              |                 |
| Knock Down<br>Heavy Duty | Х         | X         | X         | X         | X         | X         | X         | X         | X             |        |                 |                              |                 |
| All Welded               | X         | X         | X         | X         | X         | X         | X         | Х         | X             |        |                 |                              |                 |
| Angle Iron               | Х         | X         |           |           |           |           |           |           |               |        |                 |                              |                 |
| Open Front               |           |           |           |           |           |           |           |           |               |        | X               | х                            | X               |
| TA-50                    | X         |           |           |           |           |           |           |           |               |        | X               |                              |                 |