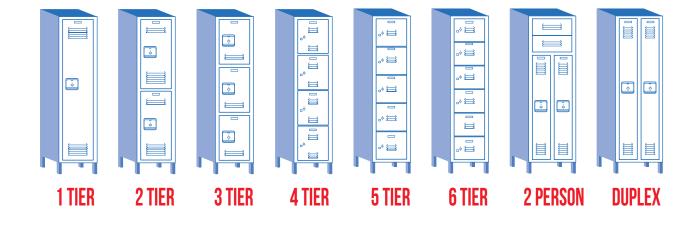

## TIER REFERENCE CHART

| Locker Model             | 1<br>Tier | 2<br>Tier | 3<br>Tier | 4<br>Tier | 5<br>Tier | 6<br>Tier | 8<br>Tier | 9<br>Tier | Two<br>Person | Duplex | Security<br>Box | Security Box<br>& Footlocker | Foot-<br>locker |
|--------------------------|-----------|-----------|-----------|-----------|-----------|-----------|-----------|-----------|---------------|--------|-----------------|------------------------------|-----------------|
| Knock Down               | X         | X         | X         | X         | X         | X         |           |           | X             | X      |                 |                              |                 |
| Knock Down<br>Plus       | X         | X         | X         | X         | X         | X         |           |           | X             | X      |                 |                              |                 |
| Knock Down<br>Heavy Duty | Х         | X         | X         | X         | X         | X         | X         | X         | X             |        |                 |                              |                 |
| All Welded               | X         | X         | X         | X         | X         | X         | X         | Х         | X             |        |                 |                              |                 |
| Angle Iron               | Х         | X         |           |           |           |           |           |           |               |        |                 |                              |                 |
| Open Front               |           |           |           |           |           |           |           |           |               |        | X               | х                            | X               |
| TA-50                    | X         |           |           |           |           |           |           |           |               |        | X               |                              |                 |

Our locker tier reference chart helps you easily compare the different tier options available, from single-tier lockers to multi-tier configurations. Each tier option is designed to maximize space and accommodate varying storage needs, whether it's for large personal items or multiple users in smaller spaces. Use this chart to find the perfect balance between storage capacity and space efficiency for your project.