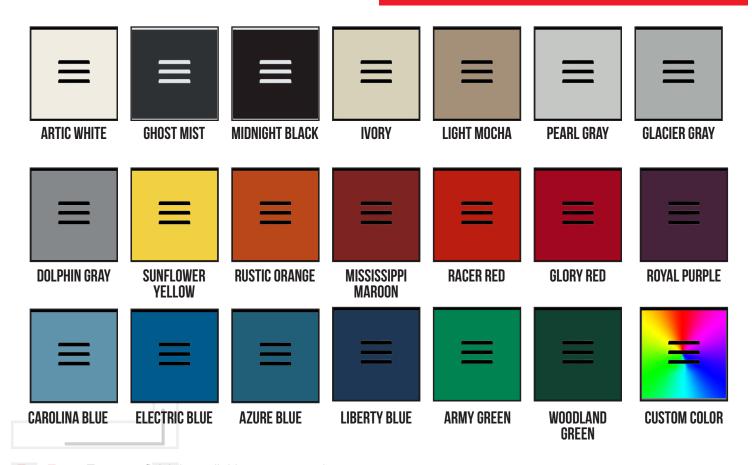

## STEEL COLOR CHART

Two-Tone: Two tone finish is available at no extra charge upon request.

**Standard Finish:** Provides a durable, uniform finish, offering excellent resistance to corrosion, chemicals, and abrasion. Industry leading 2-3 mils standard. Available for all color options

**Custom Colors:** Custom colors empower a customer to find the exact color that fits their projects needs. This is ideal for matching new lockers to existing lockers, or finding the perfect color to bring a space together.

Colors shown are an approximate printed representation of the actual colors and may vary. Actual color samples are available upon request.

Lockers Manufacturing retains the right of reasonable color variation from samples presented.