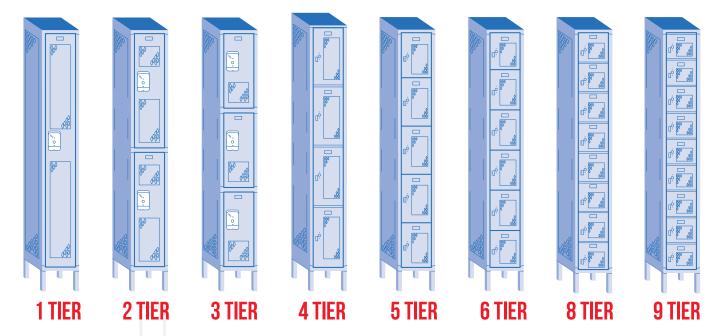

# **KNOCK DOWN HEAVY DUTY**

The Heavy Duty lockers are ideal for applications that require maximum ventilation and strength, or where visual inspection of the lockers content is required. It comes with a standard 2 mil thick powder coat baked enamel finish, available in 20 standard colors as well as any custom color.